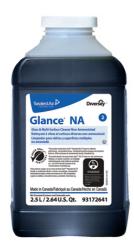

Use Glance® NA Glass and Multi-Purpose Cleaner Non-Ammoniated to clean mirror, chrome and glass surfaces.

Spray onto surface. Wipe with a clean cloth or towel.

Use Crew® NA SC Non-Acid Bowl and Bathroom Disinfectant Cleaner to clean restroom toilets, sinks, floors and walls.