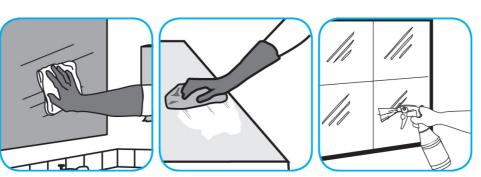

## Procedimientos de aplicación

Use Virex® II 256 One-Step Disinfectant Cleaner and Deodorant to clean restroom toilets, sinks, floors and walls.

Apply use-solution to hard, nonporous surfaces. Thoroughly wet surface with a cloth, mop, sponge, sprayer or by immersion. Allow to remain wet for 10 minutes. Wipe dry or allow to air dry.

Use Glance® NA Glass and Multi-Purpose Cleaner Non-Ammoniated to clean mirror, chrome and glass surfaces.

Spray onto surface. Wipe with a clean cloth or towel.

Use Crew® NA SC Non-Acid Bowl and Bathroom Disinfectant Cleaner to clean restroom toilets, sinks, floors and walls.