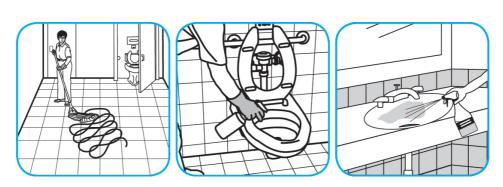

Use Glance® NA Glass and Multi-Purpose Cleaner Non-Ammoniated to clean mirror, chrome and glass surfaces.

Spray onto surface. Wipe with a clean cloth or towel.

Use Crew® NA SC Non-Acid Bowl and Bathroom Disinfectant Cleaner to clean restroom toilets, sinks, floors and walls.

Apply use-solution to hard, nonporous surfaces. Thoroughly wet surface with a cloth, mop, sponge, sprayer or by immersion. Allow to remain wet for 10 minutes. Wipe dry or allow to air dry.

Preguntas: 1-800-558-2332