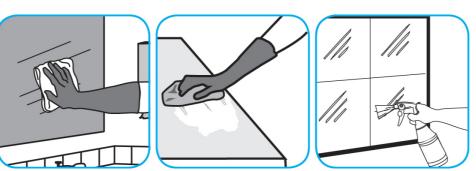

Use Glance® NA Glass and Multi-Purpose Cleaner Non-Ammoniated to clean mirror, chrome and glass surfaces.

Spray onto surface. Wipe with a clean cloth or towel.

Use ProminenceTM/MC Heavy Duty Cleaner to remove soil from floors without dulling the appearance of the floor finish.