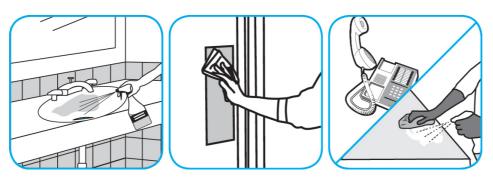

## Procedimientos de aplicación

Use Virex® Plus One-Step Disinfectant Cleaner and Deodorant to clean restroom toilets, sinks, floors and walls.

Apply use-solution to hard, nonporous surfaces. Thoroughly wet surface with a cloth, mop, sponge, sprayer or by immersion. Allow to remain wet for 3 minutes. Wipe dry or allow to air dry.