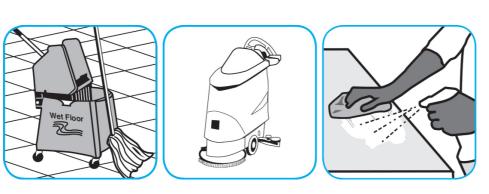

Use Glance® NA Glass and Multi-Purpose Cleaner Non-Ammoniated to clean mirror, chrome and glass surfaces.

Spray onto surface. Wipe with a clean cloth or towel.

Use ProminenceTM/MC Heavy Duty Cleaner to remove soil from floors without dulling the appearance of the floor finish.

Dilute with cold water. For daily cleaning, use a spray bottle, mop and bucket or fill auto scrubber and use red pads. For Deep Scrubbing, fill auto scrubber and use green or blue pads. Pick up soil and excess cleaner with a tightly wrung out cleaning mop or cloth.