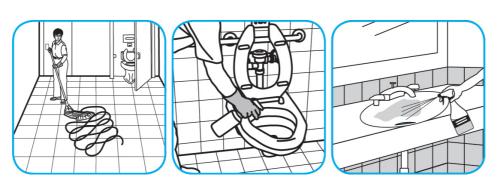

Use Crew® Restroom Floor and Surface SC Non-Acid Disinfectant Cleaner to clean restroom toilets, sinks, floors and walls.

Apply use-solution to hard, nonporous surfaces. Thoroughly wet surface with a cloth, mop, sponge, sprayer or by immersion. Allow to remain wet for 10 minutes. Wipe dry or allow to air dry.