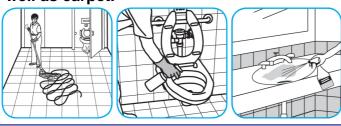

#### Use PERdiemTM/MC General Purpose Cleaner with Hydrogen Peroxide to clean hard surfaces as well as carpet.

Use Stride® Citrus HC Neutral Cleaner to clean floors and other hard surfaces.

Fill mop bucket, spray bottle or automatic scrubbing machine from dispenser. Apply to surfaces to be cleaned. For use as a carpet spotter, prespray or extraction cleaner, apply to carpet, agitate and rinse with water. For autoscrubber use, trail mop behind machine to pick up any excess solution. Allow to dry.

#### Use ProminenceTM/MC Heavy Duty Cleaner to remove soil from floors without dulling the appearance of the floor finish.

Dilute with cold water. For daily cleaning, use a spray bottle, mop and bucket or fill auto scrubber and use red pads. For Deep Scrubbing, fill auto scrubber and use green or blue pads. Pick up soil and excess cleaner with a tightly wrung out cleaning mop or cloth.

#### Use Crew® Bathroom Cleaner and Scale Remover to remove soap scum and hard water deposits. Do not use on natural wood or marble.

Dilute with cold water. Dispense use-solution into trigger spray or flip top bottle as needed. Apply with a damp cloth or directly on surface to be cleaned. Loosen soil with rubbing action. Rinse with cold water.