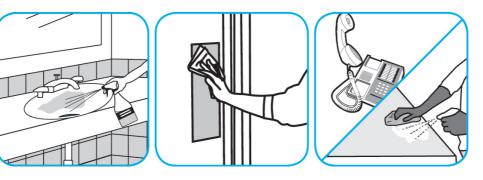

Use Glance® NA Glass and Multi-Purpose Cleaner to clean mirror, chrome and glass surfaces.

Spray onto surface. Wipe with a clean cloth or towel.

Use PERdiemTM/MC General Purpose Cleaner with Hydrogen Peroxide to clean hard surfaces as well as carpet.