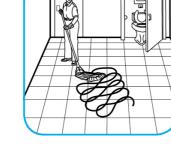

## Use Revive® Plus SC Maintainer/Rejuvenator daily to clean/maintain floors.

Fill mop bucket or autoscrubber from dispenser. Apply with mop or scrub floor with red pad or equivalent. Trail mop behind scrubber. Do not rinse the floor. Let floor dry completely.