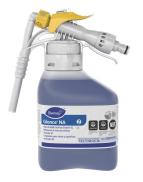

Use Glance® NA Glass and Multi-Purpose Cleaner to clean mirror, chrome and glass surfaces.

Spray onto surface. Wipe with a clean cloth or towel.

Use PERdiemTM/MC General Purpose Cleaner with Hydrogen Peroxide to clean hard surfaces as well as carpet.