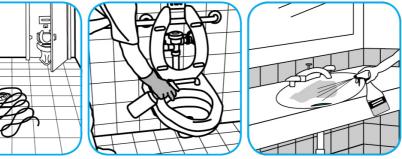

## RTD<sup>®</sup> Procedimientos de aplicación

Use VirexTM II 256 One-Step Disinfectant Cleaner and Deodorant to clean restroom toilets, sinks, floors and walls.

Apply use-solution to hard, nonporous surfaces. Thoroughly wet surface with a cloth, mop, sponge, sprayer or by immersion. Allow to remain wet for 10 minutes. Wipe dry or allow to air dry.

Use Glance® NA Glass and Multi-Purpose Cleaner to clean mirror, chrome and glass surfaces.

Spray onto surface. Wipe with a clean cloth or towel.

Use PERdiemTM/MC General Purpose Cleaner with Hydrogen Peroxide to clean hard surfaces as well as carpet.