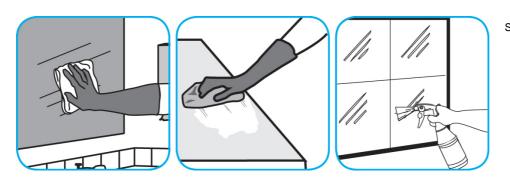

Use Glance® NA Glass and Multi-Purpose Cleaner to clean mirror, chrome and glass surfaces.

Spray onto surface. Wipe with a clean cloth or towel.

Use PERdiemTM/MC General Purpose Cleaner with Hydrogen Peroxide to clean hard surfaces as well as carpet.