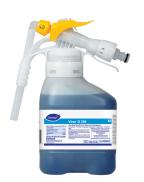

## RTD<sup>®</sup> Procedimientos de aplicación

Use VirexTM II 256 One-Step Disinfectant Cleaner and Deodorant to clean restroom toilets, sinks, floors and walls.

Apply use-solution to hard, nonporous surfaces. Thoroughly wet surface with a cloth, mop, sponge, sprayer or by immersion. Allow to remain wet for 10 minutes. Wipe dry or allow to air dry.