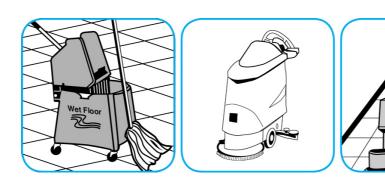

Fill mop bucket, spray bottle or automatic scrubbing machine from dispenser. Apply to surfaces to be cleaned. For use as a carpet spotter, prespray or extraction cleaner, apply to carpet, agitate and rinse with water. For autoscrubber use, trail mop behind machine to pick up any excess solution. Allow to dry.

## Use Revive® Plus SC Maintainer/Rejuvenator daily to clean/maintain floors.

Fill mop bucket or autoscrubber from dispenser. Apply with mop or scrub floor with red pad or equivalent. Trail mop behind scrubber. Do not rinse the floor. Let floor dry completely.