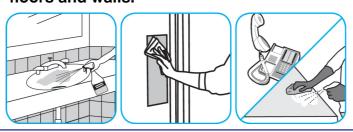

#### Use Virex® Plus One-Step Disinfectant Cleaner and Deodorant to clean restroom toilets, sinks, floors and walls.

Apply use-solution to hard, nonporous surfaces. Thoroughly wet surface with a cloth, mop, sponge, sprayer or by immersion. Allow to remain wet for 3 minutes. Wipe dry or allow to air dry.