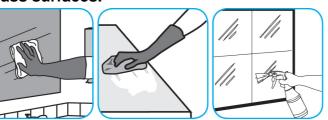

## Use Glance® NA Glass and Multi-Purpose Cleaner Non-Ammoniated to clean mirror, chrome and glass surfaces.

Spray onto surface. Wipe with a clean cloth or towel.