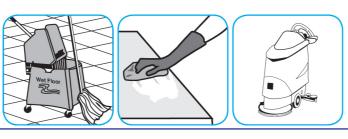

#### Use Stride® Citrus HC Neutral Cleaner to clean floors and other hard surfaces.

Fill mop bucket, spray bottle or automatic scrubbing machine from dispenser. Apply to surfaces to be cleaned. For auto scrubber use, trail mop behind machine to pick up any excess solution. Allow to dry.