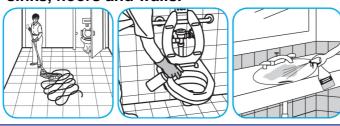

## Use Crew® NA SC Non-Acid Bowl and Bathroom Disinfectant Cleaner to clean restroom toilets, sinks, floors and walls.

Apply use-solution to hard, nonporous surfaces. Thoroughly wet surface with a cloth, mop, sponge, sprayer or by immersion. Allow to remain wet for 10 minutes. Wipe dry or allow to air dry.