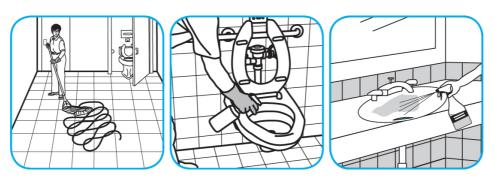

Use Glance® NA Glass and Multi-Purpose Cleaner Non-Ammoniated to clean mirror, chrome and glass surfaces.

Spray onto surface. Wipe with a clean cloth or towel.

Use Crew® NA SC Non-Acid Bowl and Bathroom Disinfectant Cleaner to clean restroom toilets, sinks, floors and walls.

Apply use-solution to hard, nonporous surfaces. Thoroughly wet surface with a cloth, mop, sponge, sprayer or by immersion. Allow to remain wet for 10 minutes. Wipe dry or allow to air dry.

Use GP Forward® SC General Purpose Cleaner to clean any water-safe surface.