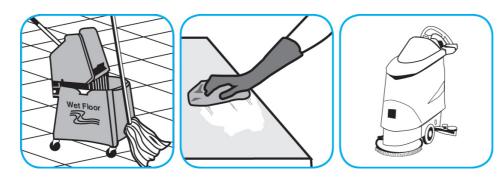

Apply use-solution to hard, nonporous surfaces. Thoroughly wet surface with a cloth, mop, sponge, sprayer or by immersion. Allow to remain wet for 10 minutes. Wipe dry or allow to air dry.

Use GP Forward® SC General Purpose Cleaner to clean any water-safe surface.

Fill mop bucket, spray bottle or automatic scrubbing machine from dispenser. Apply to surfaces to be cleaned. For auto scrubber use, trail mop behind machine to pick up any excess solution. Allow to dry.