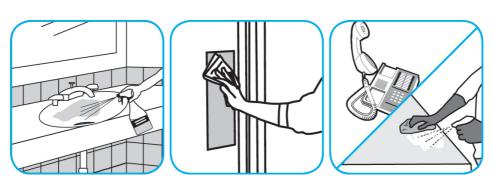

## **Application Procedures**

Use Virex® II 256 One-Step Disinfectant Cleaner and Deodorant to clean restroom toilets, sinks, floors and walls.

Apply use-solution to hard, nonporous surfaces. Thoroughly wet surface with a cloth, mop, sponge, sprayer or by immersion. Allow to remain wet for 10 minutes. Wipe dry or allow to air dry.