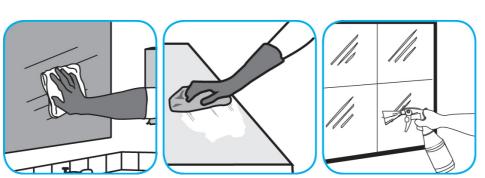

Use Glance® NA Glass and Multi-Purpose Cleaner Non-Ammoniated to clean mirror, chrome and glass surfaces.

Spray onto surface. Wipe with a clean cloth or towel.

Use Crew® NA SC Non-Acid Bowl and Bathroom Disinfectant Cleaner to clean restroom toilets, sinks, floors and walls.

Apply use-solution to hard, nonporous surfaces. Thoroughly wet surface with a cloth, mop, sponge, sprayer or by immersion. Allow to remain wet for 10 minutes. Wipe dry or allow to air dry.

Use GP Forward® SC General Purpose Cleaner to clean any water-safe surface.