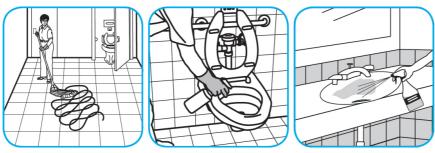

#### Use BreakDownTM/MC Odor Eliminator Concentrate to treat malodors on carpet and hard surfaces.

For daily cleaning: use a spray bottle or mop and bucket to apply the use-solution to a surface, let the product dwell for best performance. For deodorizing: spray directly onto floors, urinals, toilets, trash receptacles and other surfaces. For use as a carpet spotter, apply to carpet, agitate and rinse with water. Do not spray into the air or use as an air freshener.