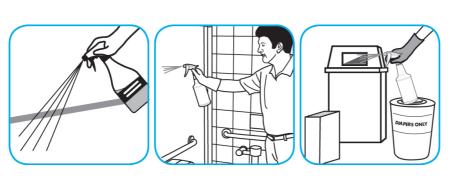

#### Use BreakDownTM/MC Odor Eliminator Concentrate to treat malodors on carpet and hard surfaces.

For daily cleaning: use a spray bottle or mop and bucket to apply the use-solution to a surface, let the product dwell for best performance. For deodorizing: spray directly onto floors, urinals, toilets, trash receptacles and other surfaces. For use as a carpet spotter, apply to carpet, agitate and rinse with water. Do not spray into the air or use as an air freshener.