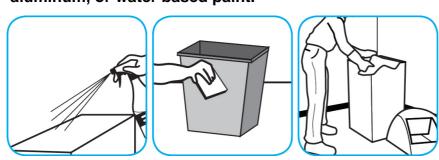

### Use SpeedballTM/MC 2000 Heavy-Duty Spray Cleaner Concentrate to clean hard surfaces but not glass, aluminum, or water based paint.

Spray product on hard surfaces to be cleaned. Allow cleaner to penetrate and lift soils. Wipe with a clean cloth. Requires no rinsing.