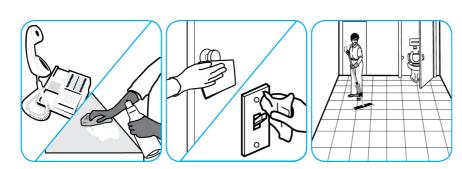

#### Use Alpha-HP® Multi-Surface Disinfectant Cleaner to clean, disinfect and deodorize in one easy step.

Apply use-solution to hard, nonporous surfaces. Thoroughly wet surface with a cloth, mop, sponge, sprayer or by immersion. Allow to remain wet. Wipe dry or allow to air dry. See product label for complete directions.