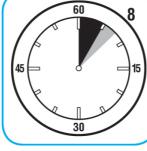

## Procedimientos de aplicación

Use Alpha-HP® Multi-Surface Disinfectant Cleaner to clean, disinfect and deodorize in one easy step.

Apply use-solution to hard, nonporous surfaces. Thoroughly wet surface with a cloth, mop, sponge, sprayer or by immersion. Allow to remain wet. Wipe dry or allow to air dry. See product label for complete directions.