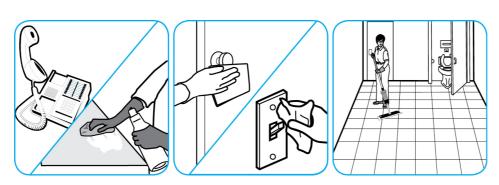

## J-Fill®

## Procedimientos de aplicación



Use Alpha-HP® Multi-Surface Disinfectant Cleaner to clean, disinfect and deodorize in one easy step.



Apply use-solution to hard, nonporous surfaces. Thoroughly wet surface with a cloth, mop, sponge, sprayer or by immersion. Allow to remain wet. Wipe dry or allow to air dry. See product label for complete directions.



Use ProminenceTM/MC Heavy Duty Cleaner to remove soil from floors without dulling the appearance of the floor finish.







Dilute with cold water. For daily cleaning, use a spray bottle, mop and bucket or fill auto scrubber and use red pads. For Deep Scrubbing, fill auto scrubber and use green or blue pads. Pick up soil and excess cleaner with a tightly wrung out cleaning mop or cloth.



Use PERdiemTM/MC General Purpose Cleaner with Hydrogen Peroxide to clean hard surfaces as well as carpet.







Dilute with cold water. For daily cleaning, use a mop and bucket or fil