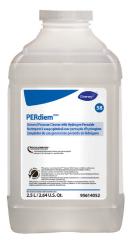

Use PERdiemTM/MC General Purpose Cleaner with Hydrogen Peroxide to clean hard surfaces as well as carpet.

Dilute with cold water. For daily cleaning, use a mop and bucket or fill auto scrubber and use red pads. For Deep Scrubbing, fill auto scrubber and use green or blue pads. Pick-up soil and excess cleaner with a tightly wrung-out cleaning mop.