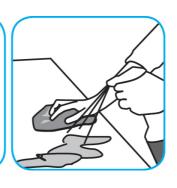

Use Spitfire® SC Power Cleaner to clean most heavily soiled, hard surfaces.

Spray onto hard surface. Allow to penetrate and lift soils. Wipe with a clean cloth. Requires no rinsing. Do not use on glass, aluminum and water-based paint.