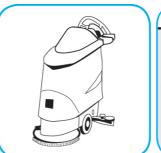

Use ProminenceTM/MC Heavy Duty Cleaner to remove soil from floors without dulling the appearance of the floor finish.

Dilute with cold water. For daily cleaning, use a spray bottle, mop and bucket or fill auto scrubber and use red pads. For Deep Scrubbing, fill auto scrubber and use green or blue pads. Pick up soil and excess cleaner with a tightly wrung out cleaning mop or cloth.