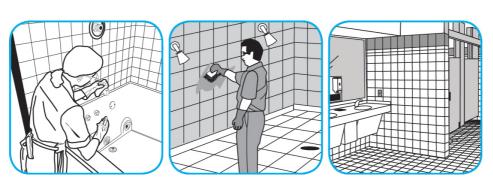

Use Glance® NA Glass and Multi-Purpose Cleaner Non-Ammoniated to clean mirror, chrome and glass surfaces.

Spray onto surface. Wipe with a clean cloth or towel.

Use Crew® Bathroom Cleaner and Scale Remover to remove soap scum and hard water deposits. Do not use on natural wood or marble.

Dilute with cold water. Dispense use-solution into trigger spray or flip top bottle as needed. Apply with a damp cloth or directly on surface to be cleaned. Loosen soil with rubbing action. Rinse with cold water.