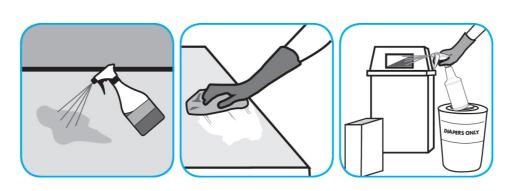

## **Application Procedures**

Use Alpha-HP® Multi-Surface Cleaner to clean hard surfaces and carpet.

Spray onto surface. Wipe with a clean cloth or towel. For Carpet Spotting: Apply to carpet spot, agitate and rinse with water. For Prespray Cleaning: Apply product to area to be cleaned using a pressurized hand held sprayer. Extract thoroughly with water.