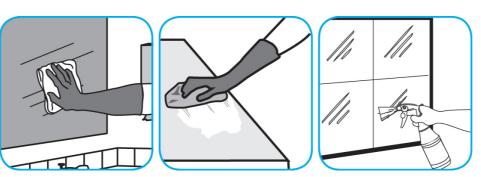

Use Glance® NA Glass and Multi-Purpose Cleaner Non-Ammoniated to clean mirror, chrome and glass surfaces.

Spray onto surface. Wipe with a clean cloth or towel.

Use Crew® Bathroom Cleaner and Scale Remover to remove soap scum and hard water deposits. Do not use on natural wood or marble.