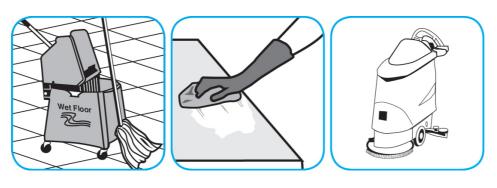

Use Stride® Citrus HC Neutral Cleaner to clean floors and other hard surfaces.

Fill mop bucket, spray bottle or automatic scrubbing machine from dispenser. Apply to surfaces to be cleaned. For auto scrubber use, trail mop behind machine to pick up any excess solution. Allow to dry.