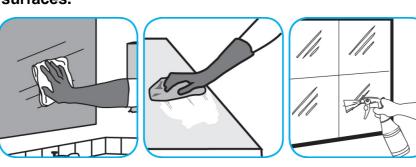

## Procedimientos de aplicación

Use Stride® Citrus HC Neutral Cleaner to clean floors and other hard surfaces.

Fill mop bucket, spray bottle or automatic scrubbing machine from dispenser. Apply to surfaces to be cleaned. For auto scrubber use, trail mop behind machine to pick up any excess solution. Allow to dry.

#### Use Glance® NA Glass and Multi-Purpose Cleaner Non-Ammoniated to clean mirror, chrome and glass surfaces.

Spray onto surface. Wipe with a clean cloth or towel.