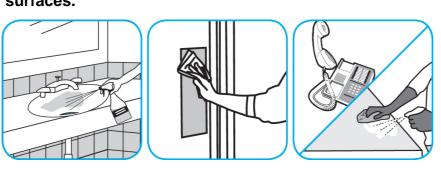

#### Use Virex® II 256 One-Step Disinfectant Cleaner and Deodorant to clean restroom toilets, sinks, floors and walls.

Apply use-solution to hard, nonporous surfaces. Thoroughly wet surface with a cloth, mop, sponge, sprayer or by immersion. Allow to remain wet for 10 minutes. Wipe dry or allow to air dry.