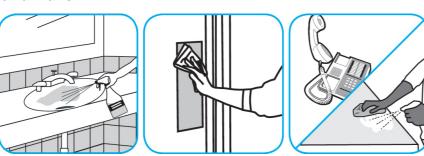

#### Use Virex® II 256 One-Step Disinfectant Cleaner and Deodorant to clean restroom toilets, sinks, floors and walls.

Apply use-solution to hard, nonporous surfaces. Thoroughly wet surface with a cloth, mop, sponge, sprayer or by immersion. Allow to remain wet for 10 minutes. Wipe dry or allow to air dry.