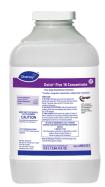

#### Use Oxivir® Five 16 Concentrate One Step Disinfectant Cleaner to clean and disinfect hard, non-porous surfaces.

Apply use solution. Let stand for 5 minutes. Wipe or allow to air dry.