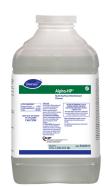

### Use Alpha-HP® Multi-Surface Disinfectant Cleaner to clean, disinfect and deodorize in one easy step.

Apply use-solution to hard, nonporous surfaces. Thoroughly wet surface with a cloth, mop, sponge, sprayer or by immersion. Allow to remain wet. Wipe dry or allow to air dry. See product label for complete directions.