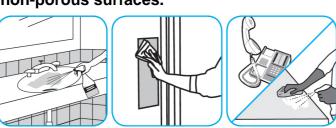

### Use Oxivir® Five 16 Concentrate One Step Disinfectant Cleaner to clean and disinfect hard, non-porous surfaces.

Apply use solution. Let stand for 5 minutes. Wipe or allow to air dry.