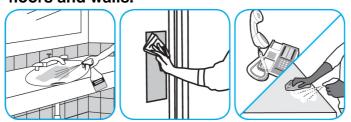

#### Use Crew® NA SC Non-Acid Bowl and Bathroom Disinfectant Cleaner to clean restroom toilets, sinks, floors and walls.

Apply use-solution to hard, nonporous surfaces. Thoroughly wet surface with a cloth, mop, sponge, sprayer or by immersion. Allow to remain wet for 10 minutes. Wipe dry or allow to air dry.

#### Use Virex® II 256 One-Step Disinfectant Cleaner and Deodorant to clean restroom toilets, sinks, floors and walls.

Apply use-solution to hard, nonporous surfaces. Thoroughly wet surface with a cloth, mop, sponge, sprayer or by immersion. Allow to remain wet for 10 minutes. Wipe dry or allow to air dry.