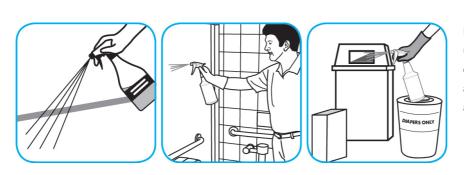

### Use BreakDownTM/MC Odor Eliminator Concentrate to treat malodors on carpet and hard surfaces.

For daily cleaning: use a spray bottle or mop and bucket to apply the use-solution to a surface, let the product dwell for best performance. For deodorizing: spray directly onto floors, urinals, toilets, trash receptacles and other surfaces. For use as a carpet spotter, apply to carpet, agitate and rinse with water. Do not spray into the air or use as an air freshener.