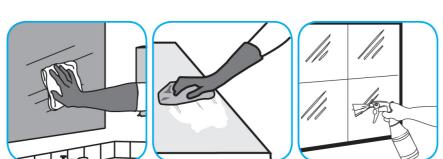

#### Use Glance® HC Glass and Multi-Surface Cleaner to clean mirrors, chrome and glass surfaces.

Spray onto surface. Wipe with a clean cloth or towel.

### Use SpeedballTM/MC 2000 Heavy-Duty Spray Cleaner Concentrate to clean hard surfaces but not glass, aluminum, or water based paint.

Spray product on hard surfaces to be cleaned. Allow cleaner to penetrate and lift soils. Wipe with a clean cloth. Requires no rinsing.