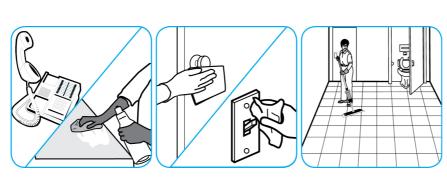

## Use ProminenceTM/MC Heavy Duty Cleaner to remove soil from floors without dulling the appearance of the floor finish.

Dilute with cold water. For daily cleaning, use a spray bottle, mop and bucket or fill auto scrubber and use red pads. For Deep Scrubbing, fill auto scrubber and use green or blue pads. Pick up soil and excess cleaner with a tightly wrung out cleaning mop or cloth.

### Use BreakDownTM/MC Odor Eliminator Concentrate to treat malodors on carpet and hard surfaces.

For daily cleaning: use a spray bottle or mop and bucket to apply the use-solution to a surface, let the product dwell for best performance. For deodorizing: spray directly onto floors, urinals, toilets, trash receptacles and other surfaces. For use as a carpet spotter, apply to carpet, agitate and rinse with water. Do not spray into the air or use as an air freshener.