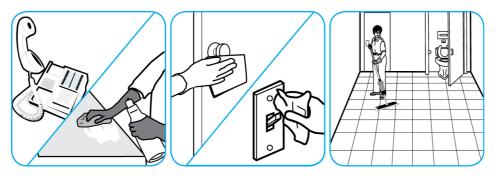

## **J-Fill® Application Procedures**

Use Alpha-HP® Multi-Surface Disinfectant Cleaner to clean, disinfect and deodorize in one easy step.

Apply use-solution to hard, nonporous surfaces. Thoroughly wet surface with a cloth, mop, sponge, sprayer or by immersion. Allow to remain wet. Wipe dry or allow to air dry. See product label for complete directions.