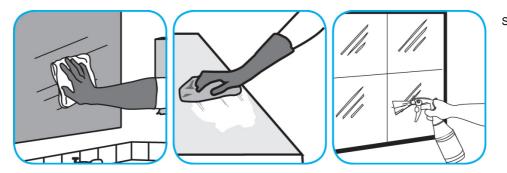

Use Glance® NA Glass and Multi-Purpose Cleaner to clean mirror, chrome and glass surfaces.

Spray onto surface. Wipe with a clean cloth or towel.

Use Stride® Citrus HC Neutral Cleaner to clean floors and other hard surfaces.