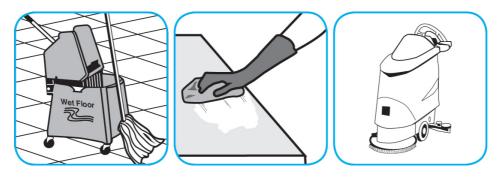

Fill mop bucket, spray bottle or automatic scrubbing machine from dispenser. Apply to surfaces to be cleaned. For auto scrubber use, trail mop behind machine to pick up any excess solution. Allow to dry.