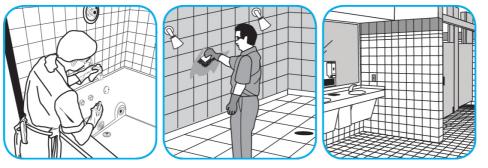

## J-Fill® Application Procedures

Use Crew® Bathroom Cleaner and Scale Remover to remove soap scum and hard water deposits. Do not use on natural wood or marble.

Dilute with cold water. Dispense use-solution into trigger spray or flip top bottle as needed. Apply with a damp cloth or directly on surface to be cleaned. Loosen soil with rubbing action. Rinse with cold water.