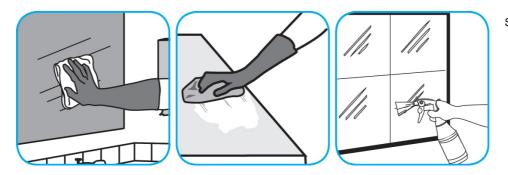

Use Glance® NA Glass and Multi-Purpose Cleaner Non-Ammoniated to clean mirror, chrome and glass surfaces.

Spray onto surface. Wipe with a clean cloth or towel.

Use PERdiemTM/MC General Purpose Cleaner with Hydrogen Peroxide to clean hard surfaces as well as carpet.