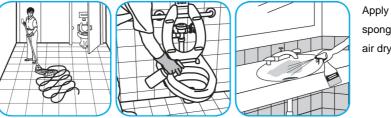

## Use Virex® II 256 One-Step Disinfectant Cleaner and Deodorant to clean restroom toilets, sinks, floors and walls.

Apply use-solution to hard, nonporous surfaces. Thoroughly wet surface with a cloth, mop, sponge, sprayer or by immersion. Allow to remain wet for 10 minutes. Wipe dry or allow to air dry.