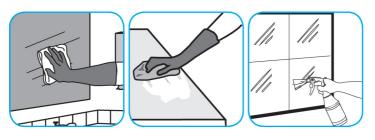

# J-Fill<sup>®</sup> Application Procedures

Use UHSTM/MC Floor Cleaner to clean burnished, ultra high speed floor finishes.

Use GP Forward® SC General Purpose Cleaner to clean any water-safe surface.

Dilute with cold water. Apply use-solution with a mop and bucket or an automatic scrubbing machine. Trail mop behind machine to pick up any excess solution. Allow to dry.