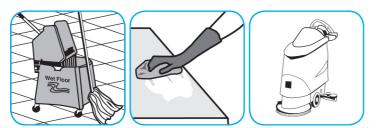

#### Use Stride® Citrus HC Neutral Cleaner to clean floors and other hard surfaces.

Fill mop bucket, spray bottle or automatic scrubbing machine from dispenser. Apply to surfaces to be cleaned. For auto scrubber use, trail mop behind machine to pick up any excess solution. Allow to dry.