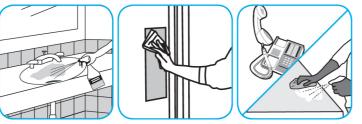

Use Glance® HC Glass and Multi-Surface Cleaner to clean mirrors, chrome and glass surfaces.

Spray onto surface. Wipe with a clean cloth or towel.

Fill mop bucket, spray bottle or automatic scrubbing machine from dispenser. Apply to surfaces to be cleaned. For auto scrubber use, trail mop behind machine to pick up any excess solution. Allow to dry.