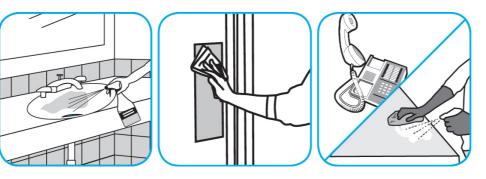

## J-Fill® Application Procedures

Use Virex® II 256 One-Step Disinfectant Cleaner and Deodorant to clean restroom toilets, sinks, floors and walls.

Apply use-solution to hard, nonporous surfaces. Thoroughly wet surface with a cloth, mop, sponge, sprayer or by immersion. Allow to remain wet for 10 minutes. Wipe dry or allow to air dry.