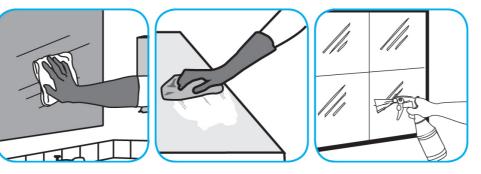

Use Glance® NA Glass and Multi-Purpose Cleaner Non-Ammoniated to clean mirror, chrome and glass surfaces.

Spray onto surface. Wipe with a clean cloth or towel.

Use ProminenceTM/MC Heavy Duty Cleaner to remove soil from floors without dulling the appearance of the floor finish.