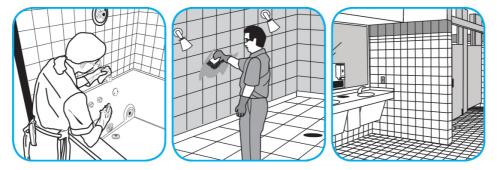

Use Crew® Bathroom Cleaner and Scale Remover to remove soap scum and hard water deposits. Do not use on natural wood or marble.

Dilute with cold water. Dispense use-solution into trigger spray or flip top bottle as needed. Apply with a damp cloth or directly on surface to be cleaned. Loosen soil with rubbing action. Rinse with cold water.