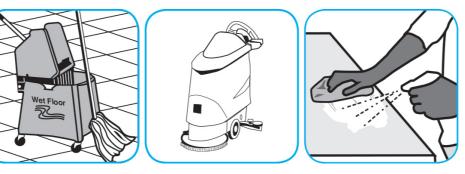

Dilute with cold water. For daily cleaning, use a spray bottle, mop and bucket or fill auto scrubber and use red pads. For Deep Scrubbing, fill auto scrubber and use green or blue pads. Pick up soil and excess cleaner with a tightly wrung out cleaning mop or cloth.