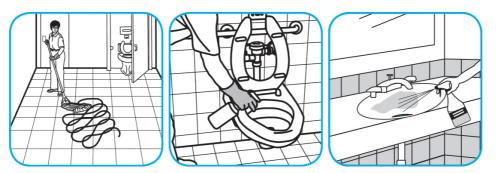

Use Crew® Restroom Floor and Surface SC Non-Acid Disinfectant Cleaner to clean restroom toilets, sinks, floors and walls.

Apply use-solution to hard, nonporous surfaces. Thoroughly wet surface with a cloth, mop, sponge, sprayer or by immersion. Allow to remain wet for 10 minutes. Wipe dry or allow to air dry.