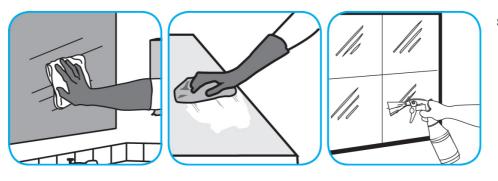

## **RTD**<sup>®</sup> **Application Procedures**

Use Glance® NA Glass and Multi-Purpose Cleaner Non-Ammoniated to clean mirror, chrome and glass surfaces.

Spray onto surface. Wipe with a clean cloth or towel.