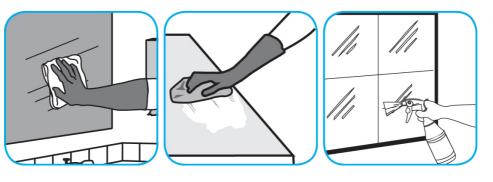

## **J-Fill® Application Procedures**

Use Glance® NA Glass and Multi-Purpose Cleaner Non-Ammoniated to clean mirror, chrome and glass surfaces.

Spray onto surface. Wipe with a clean cloth or towel.

Use Alpha-HP® Multi-Surface Disinfectant Cleaner to clean, disinfect and deodorize in one easy step.