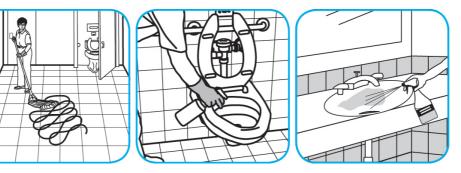

Use Crew® Restroom Floor and Surface SC Non-Acid Disinfectant Cleaner to clean restroom toilets, sinks, floors and walls.

Apply use-solution to hard, nonporous surfaces. Thoroughly wet surface with a cloth, mop, sponge, sprayer or by immersion. Allow to remain wet for 10 minutes. Wipe dry or allow to air dry.