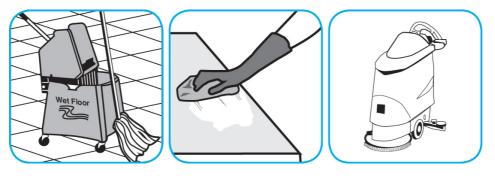

Use Stride® Citrus HC Neutral Cleaner to clean floors and other hard surfaces.

Fill mop bucket, spray bottle or automatic scrubbing machine from dispenser. Apply to surfaces to be cleaned. For auto scrubber use, trail mop behind machine to pick up any excess solution. Allow to dry.