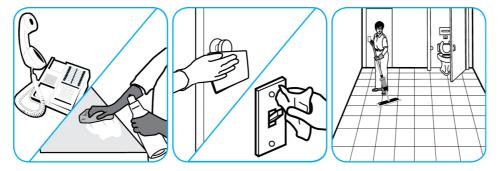

Apply use-solution to hard, nonporous surfaces. Thoroughly wet surface with a cloth, mop, sponge, sprayer or by immersion. Allow to remain wet. Wipe dry or allow to air dry. See product label for complete directions.

Use Crew® Restroom Floor and Surface SC Non-Acid Disinfectant Cleaner to clean restroom toilets, sinks, floors and walls.

Apply use-solution to hard, nonporous surfaces. Thoroughly wet surface with a cloth, mop, sponge, sprayer or by immersion. Allow to remain wet for 10 minutes. Wipe dry or allow to air dry.