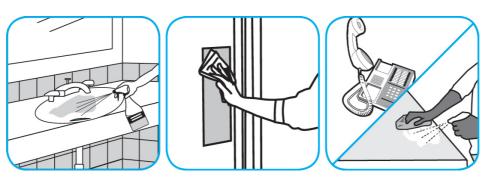

Use Glance® HC Glass and Multi-Surface Cleaner to clean mirrors, chrome and glass surfaces.

Spray onto surface. Wipe with a clean cloth or towel.

Use SpeedballTM/MC 2000 Heavy-Duty Spray Cleaner Concentrate to clean hard surfaces but not glass, aluminum, or water based paint.