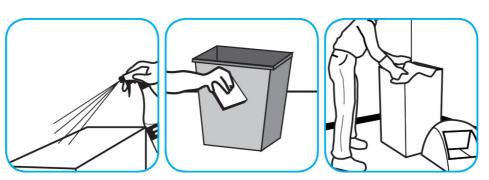

Spray product on hard surfaces to be cleaned. Allow cleaner to penetrate and lift soils. Wipe with a clean cloth. Requires no rinsing.

Questions: 1-800-558-2332

Always wear personal protective equipment.