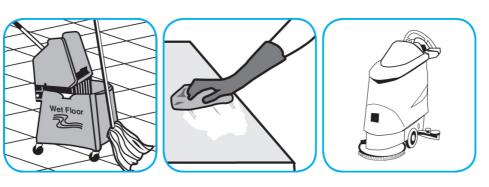

Use Stride® Citrus HC Neutral Cleaner to clean floors and other hard surfaces.

Fill mop bucket, spray bottle or automatic scrubbing machine from dispenser. Apply to surfaces to be cleaned. For auto scrubber use, trail mop behind machine to pick up any excess solution. Allow to dry.