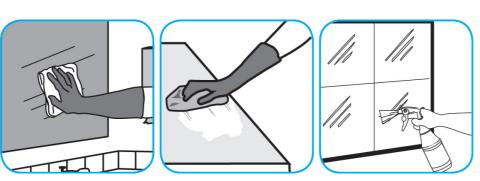

Use Glance® HC Glass and Multi-Surface Cleaner to clean mirrors, chrome and glass surfaces.

Spray onto surface. Wipe with a clean cloth or towel.

Use SpeedballTM/MC 2000 Heavy-Duty Spray Cleaner Concentrate to clean hard surfaces but not glass, aluminum, or water based paint.