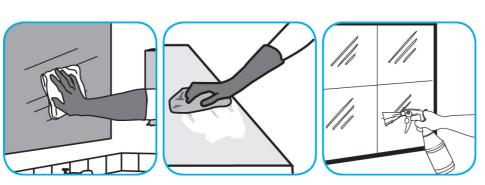

Use Glance® HC Glass and Multi-Surface Cleaner to clean mirrors, chrome and glass surfaces.

Spray onto surface. Wipe with a clean cloth or towel.

Use Revive® Plus SC Maintainer/Rejuvenator daily to clean/maintain floors.