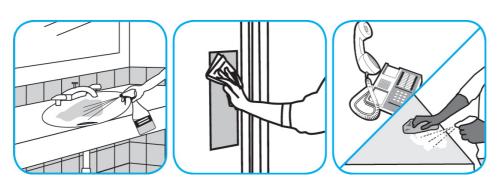

## **Application Procedures**

Use Oxivir® Three 64 Multi-surface Disinfectant Cleaner and Deoderizer to clean and disinfect hard, non-porous surfaces.

Apply use solution. Let stand for 3 minutes. Wipe or allow to air dry.