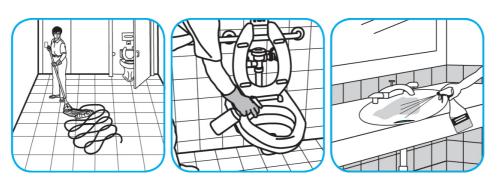

Use Crew® NA SC Non-Acid Bowl and Bathroom Disinfectant Cleaner to clean restroom toilets, sinks, floors and walls.

Apply use-solution to hard, nonporous surfaces. Thoroughly wet surface with a cloth, mop, sponge, sprayer or by immersion. Allow to remain wet for 10 minutes. Wipe dry or allow to air dry.

Use Glance® HC Glass and Multi-Surface Cleaner to clean mirrors, chrome and glass surfaces.

Spray onto surface. Wipe with a clean cloth or towel.

Use Revive® Plus SC Maintainer/Rejuvenator daily to clean/maintain floors.

Fill mop bucket or auto scrubber from dispenser. Apply with mop or scrub floor with red pad or equivalent. Trail mop behind scrubber. Do not rinse the floor. Let floor dry completely.

Questions: 1-800-558-2332