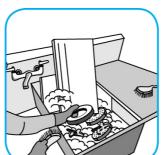

Use Pan-CleanTM/MC General Purpose Pot and Pan Detergent to clean pots, pans, utensils, glassware and other equipment.

Dilute with hot water. Soak pots, pans, utensils, glassware and other equipment for 5 to 10 minutes. Scrub to remove grease and other food soils. Rinse thoroughly with potable water