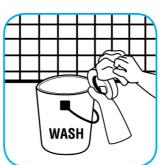

Use Pan-CleanTM/MC General Purpose Pot and Pan Detergent to clean pots, pans, utensils, glassware and other equipment.

Dilute with hot water. Soak pots, pans, utensils, glassware and other equipment for 5 to 10 minutes. Scrub to remove grease and other food soils. Rinse thoroughly with potable water