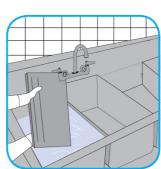

Use Pan-CleanTM/MC General Purpose Pot and Pan Detergent to clean pots, pans, utensils, glassware and other equipment.

Dilute with hot water. Soak pots, pans, utensils, glassware and other equipment for 5 to 10 minutes. Scrub to remove grease and other food soils. Rinse thoroughly with potable water