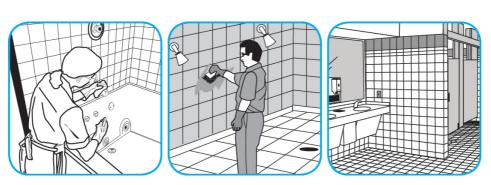

## **Application Procedures**

Use Virex® Plus One-Step Disinfectant Cleaner and Deodorant to clean restroom toilets, sinks, floors and walls.

Apply use-solution to hard, nonporous surfaces. Thoroughly wet surface with a cloth, mop, sponge, sprayer or by immersion. Allow to remain wet for 3 minutes. Wipe dry or allow to air dry.

Use Glance® NA Glass and Multi-Purpose Cleaner to clean mirror, chrome and glass surfaces.

Spray onto surface. Wipe with a clean cloth or towel.

Use Crew® Bathroom Cleaner and Scale Remover to remove soap scum and hard water deposits. Do not use on natural wood or marble.

Dilute with cold water. Dispense use-solution into trigger spray or flip top bottle as needed. Apply with a damp cloth or directly on surface to be cleaned. Loosen soil with rubbing action. Rinse with cold water.