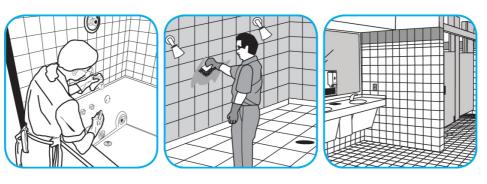

## **Application Procedures**

Use Virex® Plus One-Step Disinfectant Cleaner and Deodorant to clean restroom toilets, sinks, floors and walls.

Apply use-solution to hard, nonporous surfaces. Thoroughly wet surface with a cloth, mop, sponge, sprayer or by immersion. Allow to remain wet for 3 minutes. Wipe dry or allow to air dry.

Dilute with cold water. Dispense use-solution into trigger spray or flip top bottle as needed. Apply with a damp cloth or directly on surface to be cleaned. Loosen soil with rubbing action. Rinse with cold water.