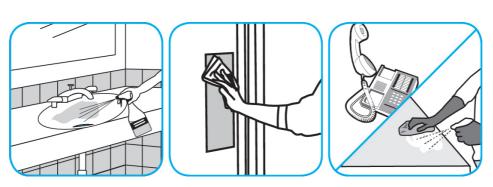

Use Oxivir® Three 64 Multi-surface Disinfectant Cleaner and Deoderizer to clean and disinfect hard, non-porous surfaces.

Apply use solution. Let stand for 3 minutes. Wipe or allow to air dry.

Questions: 1-800-558-2332