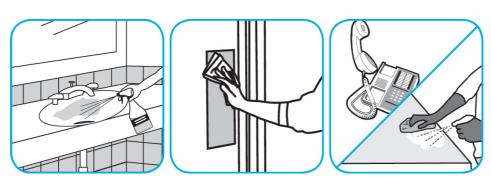

## **Application Procedures**

Use Virex® Plus One-Step Disinfectant Cleaner and Deodorant to clean restroom toilets, sinks, floors and walls.

Apply use-solution to hard, nonporous surfaces. Thoroughly wet surface with a cloth, mop, sponge, sprayer or by immersion. Allow to remain wet for 3 minutes. Wipe dry or allow to air dry.