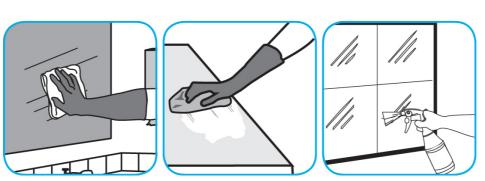

Use Oxivir® Three 64 Multi-surface Disinfectant Cleaner and Deoderizer to clean and disinfect hard, non-porous surfaces.

Apply use solution. Let stand for 3 minutes. Wipe or allow to air dry.

Questions: 1-800-558-2332