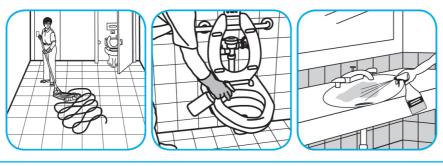

Use Virex® II 256 One-Step Disinfectant Cleaner and Deodorant to clean restroom toilets, sinks, floors and walls.

Use Glance® HC Glass and Multi-Surface Cleaner to clean mirrors, chrome and glass surfaces.

Apply use-solution to hard, nonporous surfaces. Thoroughly wet surface with a cloth, mop, sponge, sprayer or by immersion. Allow to remain wet for 10 minutes. Wipe dry or allow to air dry.

spectrum of the second se