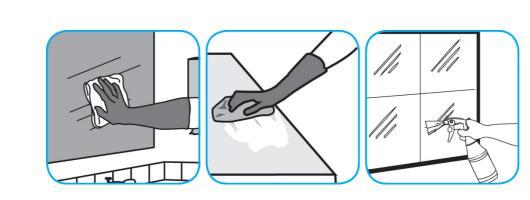

## Use Glance® NA Glass and Multi-Purpose Cleaner to clean mirror, chrome and glass surfaces.

Spray onto surface. Wipe with a clean cloth or towel.

Use Alpha-HP® Multi-Surface Disinfectant Cleaner to clean, disinfect and deodorize in one easy step.