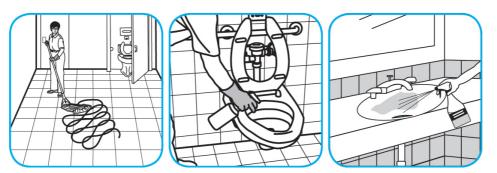

Use Crew® Bathroom Cleaner and Scale Remover as a non-corrosive formula deep cleans dirt and soap scum from bathroom and shower tiles, fixtures and most washable surfaces.

Apply to surfaces to be cleaned. Wipe with soft cloth or towel to remove soil and to dry. See label on original container for complete directions for use and additional information.

Use ProminenceTM/MC Heavy Duty Cleaner to remove soil from floors without dulling the appearance of the floor finish.

Dilute with cold water. For daily cleaning, use a spray bottle, mop and bucket or fill auto scrubber and use red pads. For Deep Scrubbing, fill auto scrubber and use green or blue pads. Pick up soil and excess cleaner with a tightly wrung out cleaning mop or cloth.