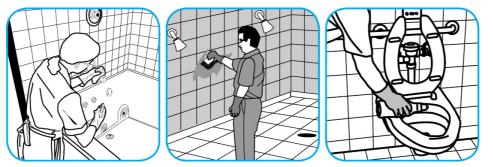

## Use Glance® NA Glass and Multi-Purpose Cleaner to clean mirror, chrome and glass surfaces.

Spray onto surface. Wipe with a clean cloth or towel.

Use Alpha-HP® Multi-Surface Disinfectant Cleaner to clean, disinfect and deodorize in one easy step.

Apply use-solution to hard, nonporous surfaces. Thoroughly wet surface with a cloth, mop, sponge, sprayer or by immersion. Allow to remain wet. Wipe dry or allow to air dry. See product label for complete directions.

Use Crew® Bathroom Cleaner and Scale Remover as a non-corrosive formula deep cleans dirt and soap scum from bathroom and shower tiles, fixtures and most washable surfaces.

Apply to surfaces to be cleaned. Wipe with soft cloth or towel to remove soil and to dry. See label on original container for complete directions for use and additional information.