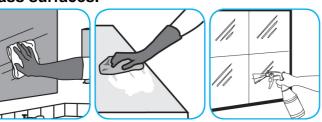

## Use Glance® NA Glass and Multi-Purpose Cleaner Non-Ammoniated to clean mirror, chrome and glass surfaces.

Spray onto surface. Wipe with a clean cloth or towel.