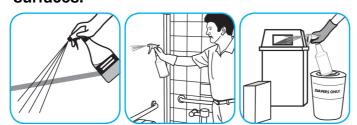

## Use BreakDownTM/MC Odor Eliminator Concentrate to treat malodors on carpet and hard surfaces.

For daily cleaning: use a spray bottle or mop and bucket to apply the use-solution to a surface, let the product dwell for best performance. For deodorizing: spray directly onto floors, urinals, toilets, trash receptacles and other surfaces. For use as a carpet spotter, apply to carpet, agitate and rinse with water. Do not spray into the air or use as an air freshener.