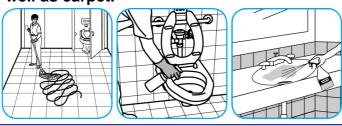

## Use BreakDownTM/MC Odor Eliminator Concentrate to treat malodors on carpet and hard surfaces.

For daily cleaning: use a spray bottle or mop and bucket to apply the use-solution to a surface, let the product dwell for best performance. For deodorizing: spray directly onto floors, urinals, toilets, trash receptacles and other surfaces. For use as a carpet spotter, apply to carpet, agitate and rinse with water. Do not spray into the air or use as an air freshener.

## Use Glance® NA Glass and Multi-Purpose Cleaner Non-Ammoniated to clean mirror, chrome and glass surfaces.

Spray onto surface. Wipe with a clean cloth or towel.

## Use PERdiemTM/MC General Purpose Cleaner with Hydrogen Peroxide to clean hard surfaces as well as carpet.

Fill mop bucket, spray bottle or automatic scrubbing machine from dispenser. Apply to surfaces to be cleaned. For use as a carpet spotter, prespray or extraction cleaner, apply to carpet, agitate and rinse with water. For autoscrubber use, trail mop behind machine to pick up any excess solution. Allow to dry.