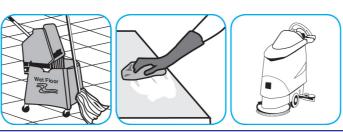

#### Use Stride® Citrus HC Neutral Cleaner to clean floors and other hard surfaces.

Fill mop bucket, spray bottle or automatic scrubbing machine from dispenser. Apply to surfaces to be cleaned. For auto scrubber use, trail mop behind machine to pick up any excess solution. Allow to dry.