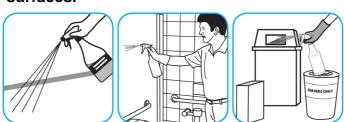

### Use BreakDownTM/MC Odor Eliminator Concentrate to treat malodors on carpet and hard surfaces.

For daily cleaning: use a spray bottle or mop and bucket to apply the use-solution to a surface, let the product dwell for best performance. For deodorizing: spray directly onto floors, urinals, toilets, trash receptacles and other surfaces. For use as a carpet spotter, apply to carpet, agitate and rinse with water. Do not spray into the air or use as an air freshener.