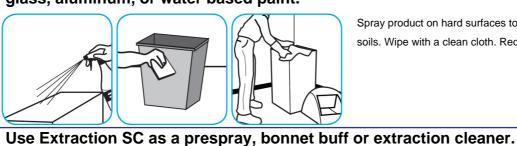

## Use SpeedballTM/MC 2000 Heavy-Duty Spray Cleaner Concentrate to clean hard surfaces but not glass, aluminum, or water based paint.

Spray product on hard surfaces to be cleaned. Allow cleaner to penetrate and lift soils. Wipe with a clean cloth. Requires no rinsing.