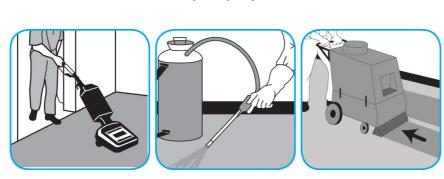

#### Use Extraction SC as a prespray, bonnet buff or extraction cleaner.

Vacuum carpet first. Fill extractor solution tank with Extraction SC from dispenser. As needed, pre-spot with the appropriate spotter. Extract following equipment maker's operating instructions.