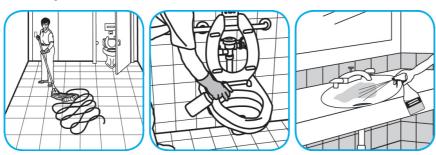

## Use PERdiemTM/MC General Purpose Cleaner with Hydrogen Peroxide to clean hard surfaces as well as carpet.

Fill mop bucket, spray bottle or automatic scrubbing machine from dispenser. Apply to surfaces to be cleaned. For use as a carpet spotter, prespray or extraction cleaner, apply to carpet, agitate and rinse with water. For autoscrubber use, trail mop behind machine to pick up any excess solution. Allow to dry.