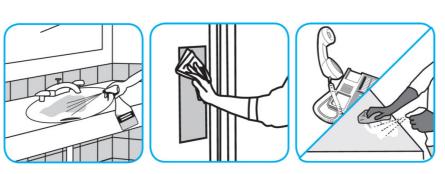

### Use Oxivir® Plus Disinfectant Cleaner Concentrate to clean and disinfect hard, non-porous surfaces.

Apply use solution. Let stand for 5 minutes. Wipe or allow to air dry.

Questions: 1-800-558-2332

Always wear personal protective equipment.