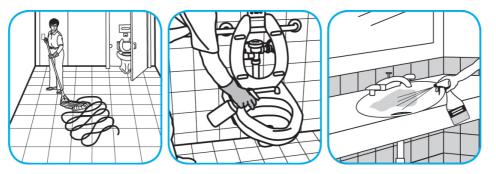

Use Crew® NA SC Non-Acid Bowl and Bathroom Disinfectant Cleaner to clean restroom toilets, sinks, floors and walls.

Apply use-solution to hard, nonporous surfaces. Thoroughly wet surface with a cloth, mop, sponge, sprayer or by immersion. Allow to remain wet for 10 minutes. Wipe dry or allow to air dry.

Use Stride® Citrus HC Neutral Cleaner to clean floors and other hard surfaces.

Fill mop bucket, spray bottle or automatic scrubbing machine from dispenser. Apply to surfaces to be cleaned. For auto scrubber use, trail mop behind machine to pick up any excess solution. Allow to dry.

Use Glance® NA Glass and Multi-Purpose Cleaner Non-Ammoniated to clean mirror, chrome and glass surfaces.

Spray onto surface. Wipe with a clean cloth or towel.