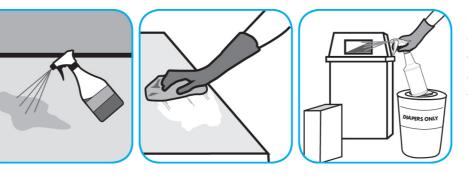

## **Application Procedures**

Use Alpha-HP® Multi-Surface Cleaner to clean hard surfaces and carpet.

Spray onto surface. Wipe with a clean cloth or towel. For Carpet Spotting: Apply to carpet spot, agitate and rinse with water. For Prespray Cleaning: Apply product to area to be cleaned using a pressurized hand held sprayer. Extract thoroughly with water.