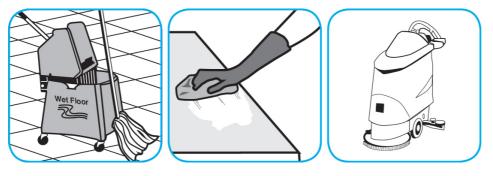

Use Stride® Citrus HC Neutral Cleaner to clean floors and other hard surfaces.

Fill mop bucket, spray bottle or automatic scrubbing machine from dispenser. Apply to surfaces to be cleaned. For auto scrubber use, trail mop behind machine to pick up any excess solution. Allow to dry.