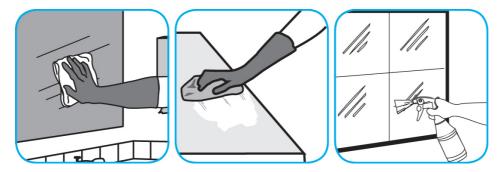

Use Glance® NA Glass and Multi-Purpose Cleaner Non-Ammoniated to clean mirror, chrome and glass surfaces.

Spray onto surface. Wipe with a clean cloth or towel.