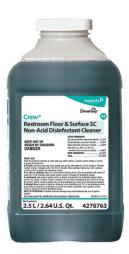

Use Crew® Restroom Floor and Surface SC Non-Acid Disinfectant Cleaner to clean restroom toilets, sinks, floors and walls.

Apply use-solution to hard, nonporous surfaces. Thoroughly wet surface with a cloth, mop, sponge, sprayer or by immersion. Allow to remain wet for 10 minutes. Wipe dry or allow to air dry.