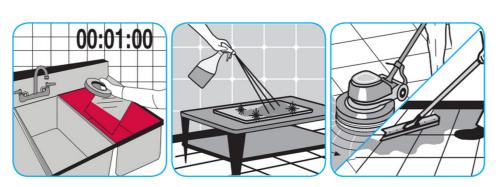

Use J-512TM/MC Sanitizer to sanitize washable hard, non-porous surfaces.

Apply use-solution to washable hard, non-porous surfaces: dishes, glassware, silverware, cooking utensils and plastic and other non- porous cutting boards. Spray or immerse objects for 1-2 minutes. Allow to air dry. See product label for complete directions.