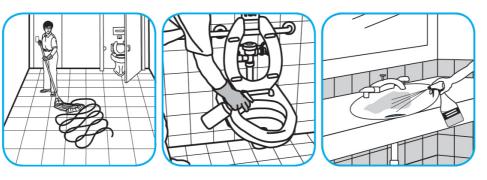

Use Crew® Restroom Floor and Surface SC Non-Acid Disinfectant Cleaner to clean restroom toilets, sinks, floors and walls.

Apply use-solution to hard, nonporous surfaces. Thoroughly wet surface with a cloth, mop, sponge, sprayer or by immersion. Allow to remain wet for 10 minutes. Wipe dry or allow to air dry.