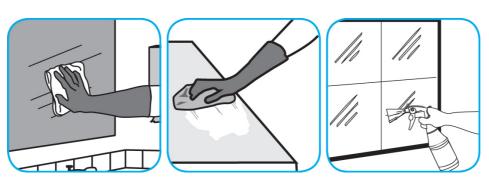

## **Application Procedures**

Use Glance® NA Glass and Multi-Purpose Cleaner Non-Ammoniated to clean mirror, chrome and glass surfaces.

Spray onto surface. Wipe with a clean cloth or towel.

Use ProminenceTM/MC Heavy Duty Cleaner to remove soil from floors without dulling the appearance of the floor finish.