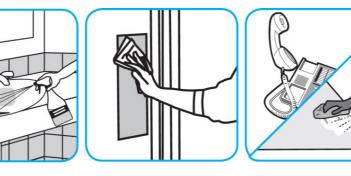

Use Glance® NA Glass and Multi-Purpose Cleaner Non-Ammoniated to clean mirror, chrome and glass surfaces.

Spray onto surface. Wipe with a clean cloth or towel.

Use ProminenceTM/MC Heavy Duty Cleaner to remove soil from floors without dulling the appearance of the floor finish.