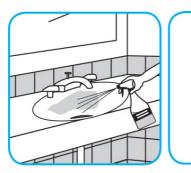

Use Oxivir® Plus Disinfectant Cleaner Concentrate to clean and disinfect hard, non-porous surfaces.

Dilute with cold water. For daily cleaning, use a mop and bucket or fill auto scrubber and use red pads. For Deep Scrubbing, fill auto scrubber and use green or blue pads. Pick-up soil and excess cleaner with a tightly wrung-out cleaning mop.

Use Glance® NA Glass and Multi-Purpose Cleaner Non-Ammoniated to clean mirror, chrome and glass surfaces.

Spray onto surface. Wipe with a clean cloth or towel.

Use ProminenceTM/MC Heavy Duty Cleaner to remove soil from floors without dulling the appearance of the floor finish.