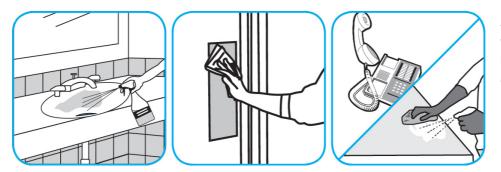

Use Crew® Restroom Floor and Surface SC Non-Acid Disinfectant Cleaner to clean restroom toilets, sinks, floors and walls.

Apply use-solution to hard, nonporous surfaces. Thoroughly wet surface with a cloth, mop, sponge, sprayer or by immersion. Allow to remain wet for 10 minutes. Wipe dry or allow to air dry.