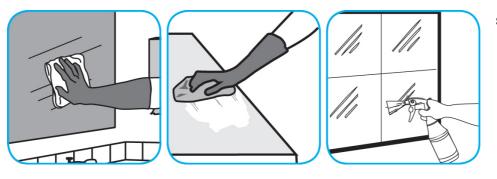

## **J-Fill® Application Procedures**

Use Glance® NA Glass and Multi-Purpose Cleaner Non-Ammoniated to clean mirror, chrome and glass surfaces.

Spray onto surface. Wipe with a clean cloth or towel.

Use Virex® II 256 One-Step Disinfectant Cleaner and Deodorant to clean restroom toilets, sinks, floors and walls.