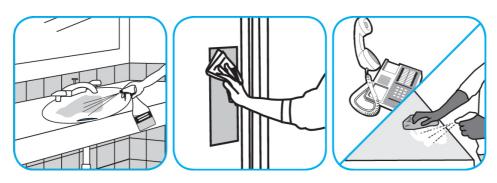

## **Application Procedures**

Use Oxivir® Five 16 Concentrate One Step Disinfectant Cleaner to clean and disinfect hard, non-porous surfaces.

Apply use solution. Let stand for 5 minutes. Wipe or allow to air dry.