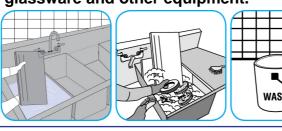

# Use Pan-CleanTM/MC General Purpose Pot and Pan Detergent to clean pots, pans, utensils, glassware and other equipment.

Dilute with hot water. Soak pots, pans, utensils, glassware and other equipment for 5 to 10 minutes. Scrub to remove grease and other food soils. Rinse thoroughly with potable water.