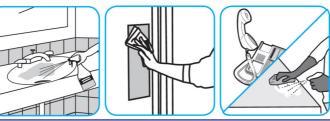

#### Use Glance® NA Glass and Multi-Purpose Cleaner to clean mirror, chrome and glass surfaces.

Spray onto surface. Wipe with a clean cloth or towel.