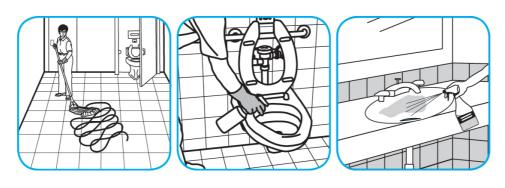

Use Crew® Restroom Floor and Surface SC Non-Acid Disinfectant Cleaner to clean restroom toilets, sinks, floors and walls.

Apply use-solution to hard, nonporous surfaces. Thoroughly wet surface with a cloth, mop, sponge, sprayer or by immersion. Allow to remain wet for 10 minutes. Wipe dry or allow to air dry.

Use Crew® NA SC Non-Acid Bowl and Bathroom Disinfectant Cleaner to clean restroom toilets, sinks, floors and walls.

Apply use-solution to hard, nonporous surfaces. Thoroughly wet surface with a cloth, mop, sponge, sprayer or by immersion. Allow to remain wet for 10 minutes. Wipe dry or allow to air dry.