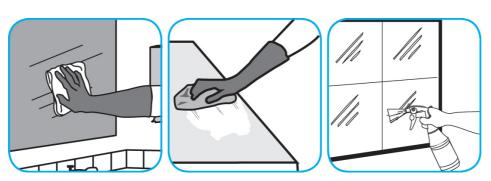

## **Application Procedures**

Use Glance® NA Glass and Multi-Purpose Cleaner Non-Ammoniated to clean mirror, chrome and glass surfaces.

Spray onto surface. Wipe with a clean cloth or towel.

Use ProminenceTM/MC Heavy Duty Cleaner to remove soil from floors without dulling the appearance of the floor finish.