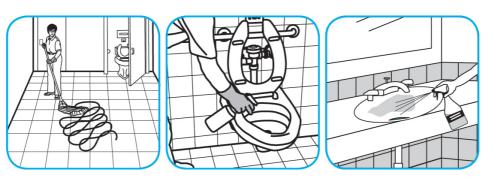

Use Crew® Restroom Floor and Surface SC Non-Acid Disinfectant Cleaner to clean restroom toilets, sinks, floors and walls.

Apply use-solution to hard, nonporous surfaces. Thoroughly wet surface with a cloth, mop, sponge, sprayer or by immersion. Allow to remain wet for 10 minutes. Wipe dry or allow to air dry.

Use Crew® NA SC Non-Acid Bowl and Bathroom Disinfectant Cleaner to clean restroom toilets, sinks, floors and walls.

Apply use-solution to hard, nonporous surfaces. Thoroughly wet surface with a cloth, mop, sponge, sprayer or by immersion. Allow to remain wet for 10 minutes. Wipe dry or allow to air dry.