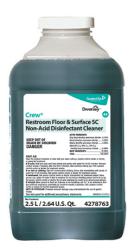

Use Crew® Restroom Floor and Surface SC Non-Acid Disinfectant Cleaner to clean restroom toilets, sinks, floors and walls.

Apply use-solution to hard, nonporous surfaces. Thoroughly wet surface with a cloth, mop, sponge, sprayer or by immersion. Allow to remain wet for 10 minutes. Wipe dry or allow to air dry.