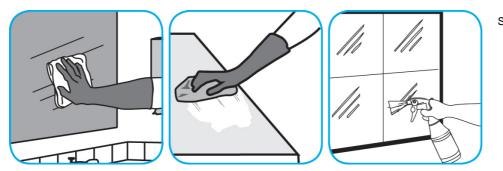

Use Glance® HC Glass and Multi-Surface Cleaner to clean mirrors, chrome and glass surfaces.

Spray onto surface. Wipe with a clean cloth or towel.

Use Crew® Bathroom Cleaner and Scale Remover to remove soap scum and hard water deposits. Do not use on natural wood or marble.