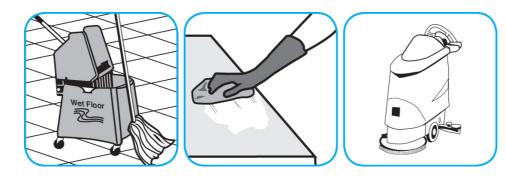

## Use Stride® Citrus HC Neutral Cleaner to clean floors and other hard surfaces.

Fill mop bucket, spray bottle or automatic scrubbing machine from dispenser. Apply to surfaces to be cleaned. For auto scrubber use, trail mop behind machine to pick up any excess solution. Allow to dry.