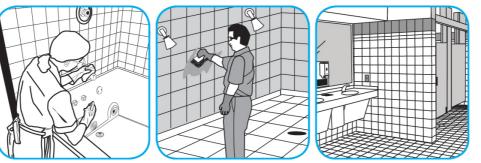

Use Glance® HC Glass and Multi-Surface Cleaner to clean mirrors, chrome and glass surfaces.

Spray onto surface. Wipe with a clean cloth or towel.

Use Crew® Bathroom Cleaner and Scale Remover to remove soap scum and hard water deposits. Do not use on natural wood or marble.

Dilute with cold water. Dispense use-solution into trigger spray or flip top bottle as needed. Apply with a damp cloth or directly on surface to be cleaned. Loosen soil with rubbing action. Rinse with cold water.