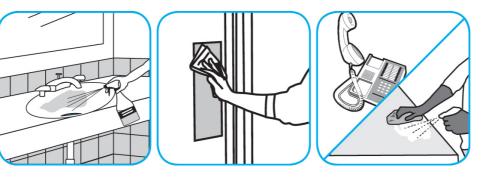

## J-Fill® Application Procedures

Use Virex® II 256 One-Step Disinfectant Cleaner and Deodorant to clean restroom toilets, sinks, floors and walls.

Apply use-solution to hard, nonporous surfaces. Thoroughly wet surface with a cloth, mop, sponge, sprayer or by immersion. Allow to remain wet for 10 minutes. Wipe dry or allow to air dry.