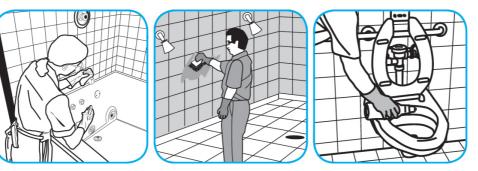

Use Crew® Shower, Tub and Tile Cleaner to clean bathroom surfaces but not marble, resilient floors or galvanized metal.

Fill small bottle or bucket or use gun to apply a foam directly onto surfaces. Scrub with a soft brush, pad or cloth. Do not allow foam to dry. Rinse surfaces thoroughly.