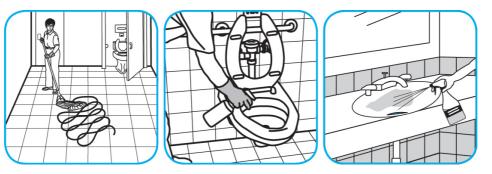

Use Crew® Shower, Tub and Tile Cleaner to clean bathroom surfaces but not marble, resilient floors or galvanized metal.

Fill small bottle or bucket or use gun to apply a foam directly onto surfaces. Scrub with a soft brush, pad or cloth. Do not allow foam to dry. Rinse surfaces thoroughly.