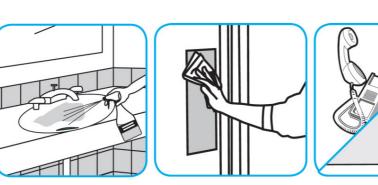

Use Oxivir® Plus Disinfectant Cleaner Concentrate to clean and disinfect hard, non-porous surfaces.

Fill mop bucket, spray bottle or automatic scrubbing machine from dispenser. Apply to surfaces to be cleaned. For use as a carpet spotter, prespray or extraction cleaner, apply to carpet, agitate and rinse with water. For autoscrubber use, trail mop behind machine to pick up any excess solution. Allow to dry.