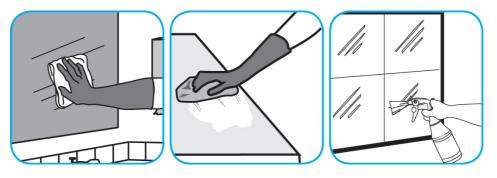

Use Glance® HC Glass and Multi-Surface Cleaner to clean mirrors, chrome and glass surfaces.

Spray onto surface. Wipe with a clean cloth or towel.

Use ProminenceTM/MC Heavy Duty Cleaner to remove soil from floors without dulling the appearance of the floor finish.