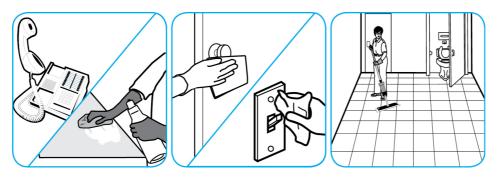

## J-Fill® Application Procedures

Use Alpha-HP® Multi-Surface Disinfectant Cleaner to clean, disinfect and deodorize in one easy step.

Apply use-solution to hard, nonporous surfaces. Thoroughly wet surface with a cloth, mop, sponge, sprayer or by immersion. Allow to remain wet. Wipe dry or allow to air dry. See product label for complete directions.