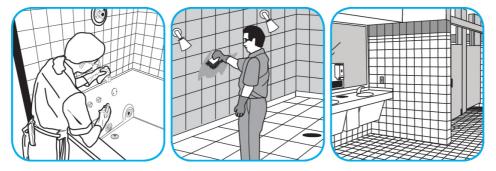

Use Crew® Bathroom Cleaner and Scale Remover to remove soap scum and hard water deposits. Do not use on natural wood or marble.

Dilute with cold water. Dispense use-solution into trigger spray or flip top bottle as needed. Apply with a damp cloth or directly on surface to be cleaned. Loosen soil with rubbing action. Rinse with cold water.