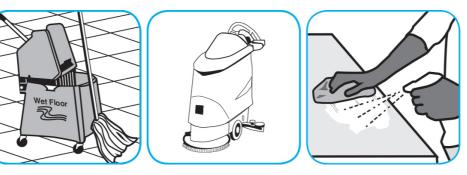

Use Glance® HC Glass and Multi-Surface Cleaner to clean mirrors, chrome and glass surfaces.

Spray onto surface. Wipe with a clean cloth or towel.

Use ProminenceTM/MC Heavy Duty Cleaner to remove soil from floors without dulling the appearance of the floor finish.

Dilute with cold water. For daily cleaning, use a spray bottle, mop and bucket or fill auto scrubber and use red pads. For Deep Scrubbing, fill auto scrubber and use green or blue pads. Pick up soil and excess cleaner with a tightly wrung out cleaning mop or cloth.