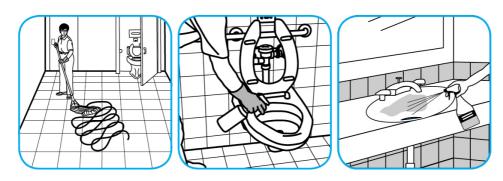

## **Application Procedures**

Use TriadTM/MC III Disinfectant Cleaner to clean restroom toilets, sinks, floors and walls.

Apply use-solution to hard, nonporous surfaces. Thoroughly wet surface with a cloth, mop, sponge, sprayer or by immersion. Allow to remain wet for 10 minutes. Wipe dry or allow to air dry.