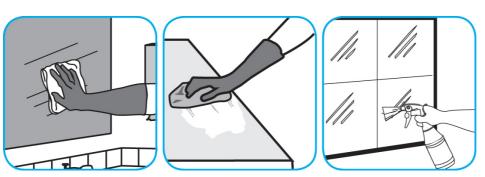

Use Glance® NA Glass and Multi-Purpose Cleaner Non-Ammoniated to clean mirror, chrome and glass surfaces.

Spray onto surface. Wipe with a clean cloth or towel.

Fill mop bucket, spray bottle or automatic scrubbing machine from dispenser. Apply to surfaces to be cleaned. For autoscrubber use, trail mop behind machine to pick up any excess solution. Allow to dry.