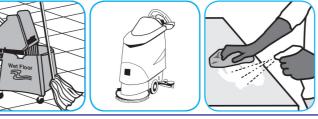

Use Alpha-HP® Multi-Surface Disinfectant Cleaner to clean, disinfect and deodorize in one easy

Dilute with cold water. For daily cleaning, use a spray bottle, mop and bucket or fill auto scrubber and use red pads. For Deep Scrubbing, fill auto scrubber and use green or blue pads. Pick up soil and excess cleaner with a tightly wrung out cleaning mop or cloth.