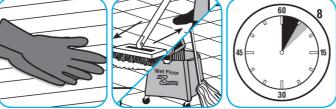

Use ProminenceTM/MC Heavy Duty Cleaner to remove soil from floors without dulling the appearance of the floor finish.

Use J-512TM/MC Sanitizer to sanitize washable hard, non-porous surfaces.

Use SpeedballTM/MC 2000 Heavy-Duty Spray Cleaner Concentrate to clean hard surfaces but not

Use Alpha-HP® Multi-Surface Disinfectant Cleaner to clean, disinfect and deodorize in one easy

Dilute with cold water. For daily cleaning, use a spray bottle, mop and bucket or fill auto scrubber and use red pads. For Deep Scrubbing, fill auto scrubber and use green or blue pads. Pick up soil and excess cleaner with a tightly wrung out cleaning mop or cloth.