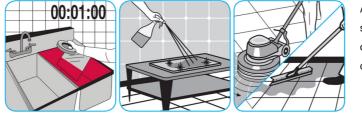

Use Alpha-HP® Multi-Surface Disinfectant Cleaner to clean, disinfect and deodorize in one easy

Dilute with cold water. For daily cleaning, use a spray bottle, mop and bucket or fill auto scrubber and use red pads. For Deep Scrubbing, fill auto scrubber and use green or blue pads. Pick up soil and excess cleaner with a tightly wrung out cleaning mop or cloth.