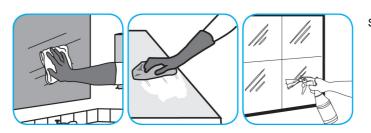

Use Glance® HC Glass and Multi-Surface Cleaner to clean mirrors, chrome and glass surfaces.

Spray onto surface. Wipe with a clean cloth or towel.