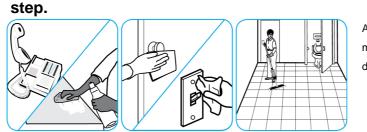

Use ProminenceTM/MC Heavy Duty Cleaner to remove soil from floors without dulling the appearance of the floor finish.

Use J-512TM/MC Sanitizer to sanitize washable hard, non-porous surfaces.

Use SpeedballTM/MC 2000 Heavy-Duty Spray Cleaner Concentrate to clean hard surfaces but not

Use Suma® Break-Up® SC Heavy Duty Foaming Grease-Release Cleaner to clean food contact surfaces, including machinery, walls and floors.

To clean floors, apply by mop or brush and scrub. Rinse thoroughly with hot water. Wear long rubber gloves for manual cleaning. To clean equipment, soak parts. Use brush or sponge as necessary. Rinse.