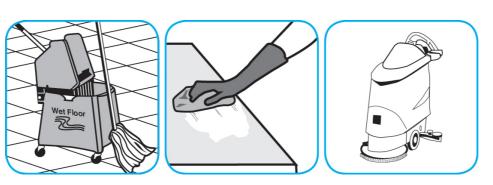

Use Stride® Citrus HC Neutral Cleaner to clean floors and other hard surfaces.

Fill mop bucket, spray bottle or automatic scrubbing machine from dispenser. Apply to surfaces to be cleaned. For auto scrubber use, trail mop behind machine to pick up any excess solution. Allow to dry.