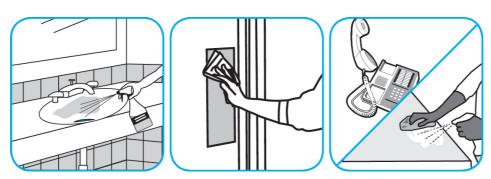

## **Application Procedures**

Use Virex® Plus One-Step Disinfectant Cleaner and Deodorant to clean restroom toilets, sinks, floors and walls.

Apply use-solution to hard, nonporous surfaces. Thoroughly wet surface with a cloth, mop, sponge, sprayer or by immersion. Allow to remain wet for 3 minutes. Wipe dry or allow to air dry.