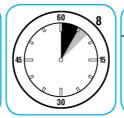

Apply use solution. Let stand for 5 minutes. Wipe or allow to air dry.

Fill mop bucket, spray bottle or automatic scrubbing machine from dispenser. Apply to surfaces to be cleaned. For autoscrubber use, trail mop behind machine to pick up any excess solution. Allow to dry.