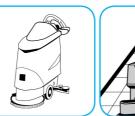

Fill mop bucket or autoscrubber from dispenser. Apply with mop or scrub floor with red pad or equivalent. Trail mop behind scrubber. Do not rinse the floor. Let floor dry completely.

Use Spitfire® SC Power Cleaner to clean most heavily soiled, hard surfaces.