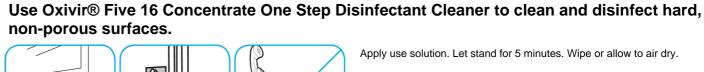

Apply use solution. Let stand for 5 minutes. Wipe or allow to air dry.

Fill mop bucket, spray bottle or automatic scrubbing machine from dispenser. Apply to surfaces to be cleaned. For autoscrubber use, trail mop behind machine to pick up any excess solution. Allow to dry.