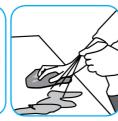

Spray onto hard surface. Allow to penetrate and lift soils. Wipe with a clean cloth. Requires no rinsing. Do not use on glass, aluminum and water-based paint.

Questions: 1-800-558-2332

Always wear personal protective equipment.