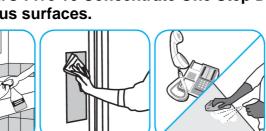

Apply use solution. Let stand for 5 minutes. Wipe or allow to air dry.

Fill mop bucket, spray bottle or automatic scrubbing machine from dispenser. Apply to surfaces to be cleaned. For autoscrubber use, trail mop behind machine to pick up any excess solution. Allow to dry.