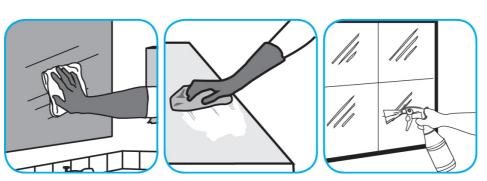

Use Glance® NA Glass and Multi-Purpose Cleaner Non-Ammoniated to clean mirror, chrome and glass surfaces.

Spray onto surface. Wipe with a clean cloth or towel.

Questions: 1-800-558-2332

Always wear personal protective equipment.