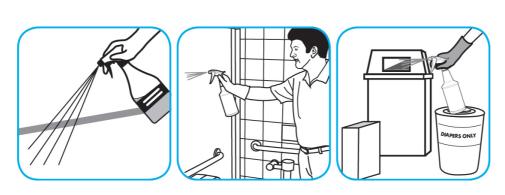

Use BreakDownTM/MC Odor Eliminator Concentrate to treat malodors on carpet and hard surfaces.

For daily cleaning: use a spray bottle or mop and bucket to apply the use-solution to a surface, let the product dwell for best performance. For deodorizing: spray directly onto floors, urinals, toilets, trash receptacles and other surfaces. For use as a carpet spotter, apply to carpet, agitate and rinse with water. Do not spray into the air or use as an air freshener.