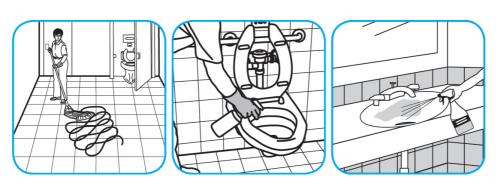

Use Crew® NA SC Non-Acid Bowl and Bathroom Disinfectant Cleaner to clean restroom toilets, sinks, floors and walls.

Apply use-solution to hard, nonporous surfaces. Thoroughly wet surface with a cloth, mop, sponge, sprayer or by immersion. Allow to remain wet for 10 minutes. Wipe dry or allow to air dry.