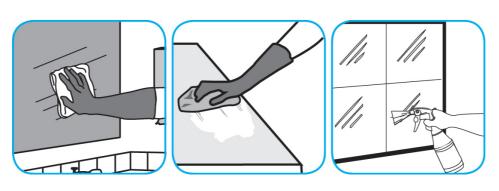

# **Application Procedures**

Use Glance® NA Glass and Multi-Purpose Cleaner Non-Ammoniated to clean mirror, chrome and glass surfaces.

Spray onto surface. Wipe with a clean cloth or towel.