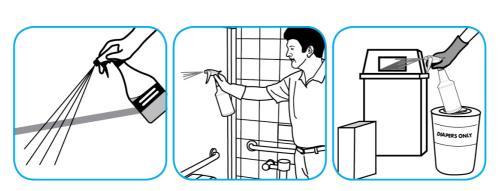

#### Use Alpha-HP® Multi-Surface Cleaner to clean hard surfaces and carpet.

Spray onto surface. Wipe with a clean cloth or towel. For Carpet Spotting: Apply to carpet spot, agitate and rinse with water. For Prespray Cleaning: Apply product to area to be cleaned using a pressurized hand held sprayer. Extract thoroughly with water.