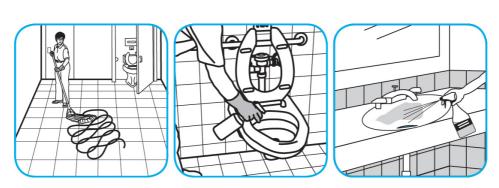

### Use Stride® Citrus SC Neutral Cleaner to clean floors and other hard surfaces.

Fill mop bucket, spray bottle or automatic scrubbing machine from dispenser. Apply to surfaces to be cleaned. For autoscrubber use, trail mop behind machine to pick up any excess solution. Allow to dry.