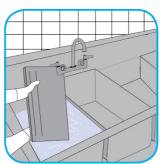

Use Pan-CleanTM/MC General Purpose Pot and Pan Detergent to clean pots, pans, utensils, glassware and other equipment.

Dilute with hot water. Soak pots, pans, utensils, glassware and other equipment for 5 to 10 minutes. Scrub to remove grease and other food soils. Rinse thoroughly with potable water.