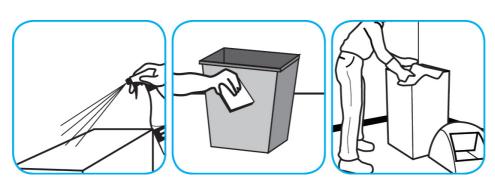

## **Application Procedures**

Use TempestTM/MC Solvent-Free Cleaner/Degreaser to clean most heavily soiled, hard surfaces.

Apply onto hard surface using spray bottle, mop/bucket or auto-scrubber. Allow to penetrate and lift soils. Pick up solution with clean cloth, mop, or auto-scrubber. Requires no rinsing.