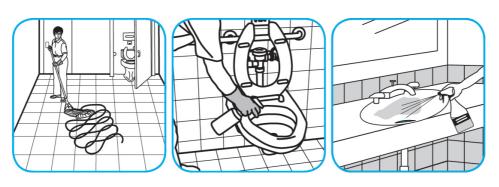

Use Morning Mist® Neutral Disinfectant Cleaner to clean restroom toilets, sinks, floors and walls.

Apply use-solution to hard, nonporous surfaces. Thoroughly wet surface with a cloth, mop, sponge, sprayer or by immersion. Allow to remain wet for 10 minutes. Wipe dry or allow to air dry.