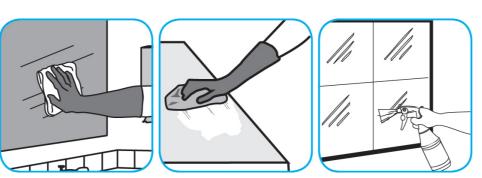

Use Glance® HC Glass and Multi-Surface Cleaner to clean mirrors, chrome and glass surfaces.

Spray onto surface. Wipe with a clean cloth or towel.

Use ProminenceTM/MC Heavy Duty Cleaner to remove soil from floors without dulling the appearance of the floor finish.