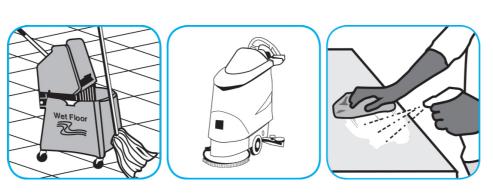

Use Glance® HC Glass and Multi-Surface Cleaner to clean mirrors, chrome and glass surfaces.

Spray onto surface. Wipe with a clean cloth or towel.

Use ProminenceTM/MC Heavy Duty Cleaner to remove soil from floors without dulling the appearance of the floor finish.

Dilute with cold water. For daily cleaning, use a spray bottle, mop and bucket or fill auto scrubber and use red pads. For Deep Scrubbing, fill auto scrubber and use green or blue pads. Pick up soil and excess cleaner with a tightly wrung out cleaning mop or cloth.