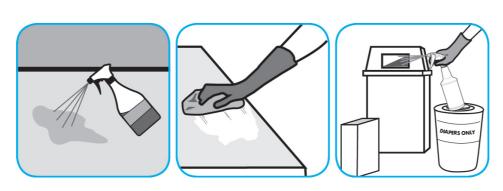

## **Application Procedures**

Use Alpha-HP® Multi-Surface Cleaner to clean hard surfaces and carpet.

Spray onto surface. Wipe with a clean cloth or towel. For Carpet Spotting: Apply to carpet spot, agitate and rinse with water. For Prespray Cleaning: Apply product to area to be cleaned using a pressurized hand held sprayer. Extract thoroughly with water.