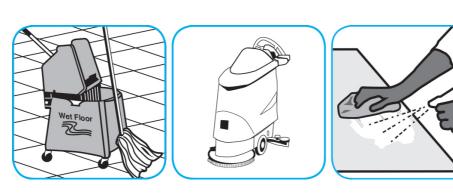

Dilute with cold water. For daily cleaning, use a spray bottle, mop and bucket or fill auto scrubber and use red pads. For Deep Scrubbing, fill auto scrubber and use green or blue pads. Pick up soil and excess cleaner with a tightly wrung out cleaning mop or cloth.