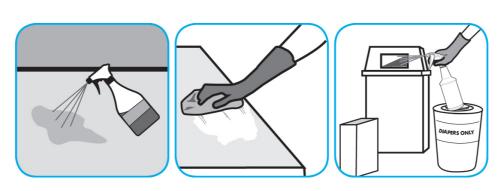

## Procedimientos de aplicación

Use Alpha-HP® Multi-Surface Cleaner to clean hard surfaces and carpet.

Spray onto surface. Wipe with a clean cloth or towel. For Carpet Spotting: Apply to carpet spot, agitate and rinse with water. For Prespray Cleaning: Apply product to area to be cleaned using a pressurized hand held sprayer. Extract thoroughly with water.