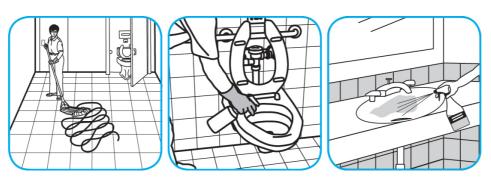

Use Morning Mist® Neutral Disinfectant Cleaner to clean restroom toilets, sinks, floors and walls.

Apply use-solution to hard, nonporous surfaces. Thoroughly wet surface with a cloth, mop, sponge, sprayer or by immersion. Allow to remain wet for 10 minutes. Wipe dry or allow to air dry.