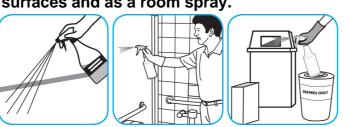

### Use Good Sense® HC Liquid Air Freshener Green Apple to treat malodors on carpet, hard surfaces and as a room spray.

Spray into the air or onto surfaces where odors are noticeable.