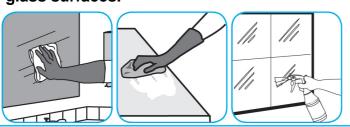

## Use Glance® NA Glass and Multi-Purpose Cleaner Non-Ammoniated to clean mirror, chrome and glass surfaces.

Spray onto surface. Wipe with a clean cloth or towel.