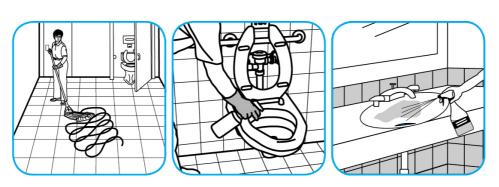

Apply use-solution to hard, nonporous surfaces. Thoroughly wet surface with a cloth, mop, sponge, sprayer or by immersion. Allow to remain wet for 10 minutes. Wipe dry or allow to air dry.

Use Crew® Shower, Tub and Tile Cleaner HC to clean bathroom surfaces but not marble, resilient floors or galvanized metal.