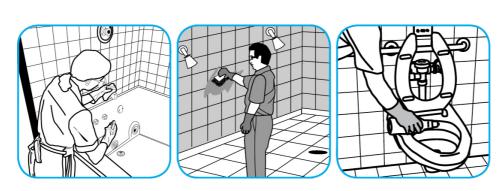

## **Application Procedures**

Use Glance® NA Glass and Multi-Purpose Cleaner Non-Ammoniated to clean mirror, chrome and glass surfaces.

Spray onto surface. Wipe with a clean cloth or towel.

Use Crew® Restroom Floor and Surface SC Non-Acid Disinfectant Cleaner to clean restroom toilets, sinks, floors and walls.

Apply use-solution to hard, nonporous surfaces. Thoroughly wet surface with a cloth, mop, sponge, sprayer or by immersion. Allow to remain wet for 10 minutes. Wipe dry or allow to air dry.

Use Crew® Shower, Tub and Tile Cleaner HC to clean bathroom surfaces but not marble, resilient floors or galvanized metal.

Fill small bottle or bucket or use gun to apply a foam directly onto surfaces. Scrub with a soft brush, pad or cloth. Do not allow foam to dry. Rinse surfaces thoroughly.

Use ProminenceTM/MC Heavy Duty Cleaner to remove soil from floors without dulling the appearance of the floor finish.