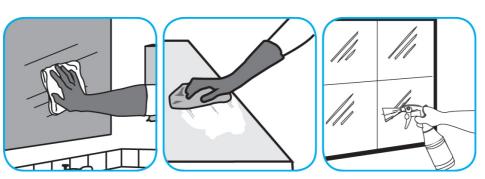

## **Application Procedures**

Use Glance® NA Glass and Multi-Purpose Cleaner Non-Ammoniated to clean mirror, chrome and glass surfaces.

Spray onto surface. Wipe with a clean cloth or towel.

Use Crew® Restroom Floor and Surface SC Non-Acid Disinfectant Cleaner to clean restroom toilets, sinks, floors and walls.