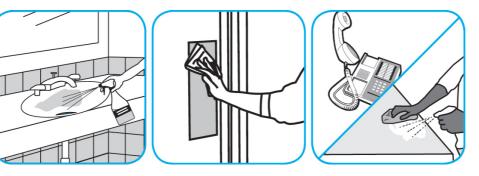

## J-Fill® Application Procedures

Use Virex® II 256 One-Step Disinfectant Cleaner and Deodorant to clean restroom toilets, sinks, floors and walls.

Apply use-solution to hard, nonporous surfaces. Thoroughly wet surface with a cloth, mop, sponge, sprayer or by immersion. Allow to remain wet for 10 minutes. Wipe dry or allow to air dry.