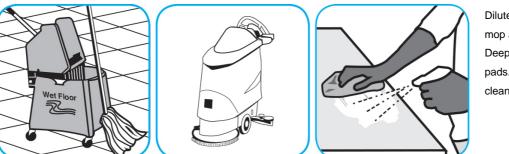

Use ProminenceTM/MC Heavy Duty Cleaner to remove soil from floors without dulling the appearance of the floor finish.

Dilute with cold water. For daily cleaning, use a spray bottle, mop and bucket or fill auto scrubber and use red pads. For Deep Scrubbing, fill auto scrubber and use green or blue pads. Pick up soil and excess cleaner with a tightly wrung out cleaning mop or cloth.