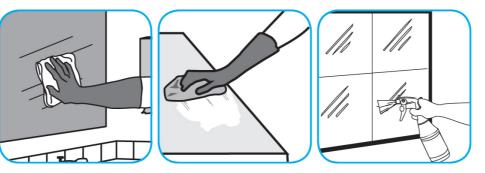

Use Glance® NA Glass and Multi-Purpose Cleaner Non-Ammoniated to clean mirror, chrome and glass surfaces.

Spray onto surface. Wipe with a clean cloth or towel.

Use Spitfire® SC Power Cleaner to clean most heavily soiled, hard surfaces.

Spray onto hard surface. Allow to penetrate and lift soils. Wipe with a clean cloth. Requires no rinsing. Do not use on glass, aluminum and water-based paint.